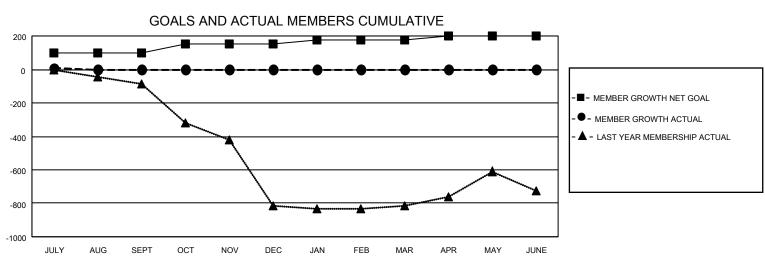

## MONTHLY MEMBERSHIP PROGRESS REPORT

LOCATION INDIA District 316 H Results as of: 7/31/2020

| Clubs         |               |             |               | Members               |                        |                         |                                                    |  |
|---------------|---------------|-------------|---------------|-----------------------|------------------------|-------------------------|----------------------------------------------------|--|
|               | RESULTS FOR   | R 2020-2021 |               | RESULTS FOR 2020-2021 |                        |                         |                                                    |  |
| QUARTER       | NEW CLUB GOAL | NEW CLUBS   | DROPPED CLUBS | QUARTER MEME          | BER GROWTH NET<br>GOAL | MEMBER GROWTH<br>ACTUAL | DROPPED<br>MEMBERS ACTUAL<br>(including transfers) |  |
| JULY/AUG/SEPT | 2             | 0           | 0             | JULY/AUG/SEPT         | 100                    | 37                      | 27                                                 |  |
| OCT/NOV/DEC   | 1             | 0           | 0             | OCT/NOV/DEC           | 50                     | 0                       | 0                                                  |  |
| JAN/FEB/MAR   | 1             | 0           | 0             | JAN/FEB/MAR           | 25                     | 0                       | 0                                                  |  |
| APR/MAY/JUNE  | 1             | 0           | 0             | APR/MAY/JUNE          | 25                     | 0                       | 0                                                  |  |